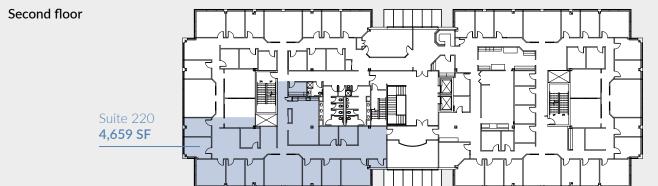

# STONE CORPORATE CENTER

2600 & 2700 Kelly Rd Warrington, PA 18976 StoneManorCorporateCenter.com



### Prime Class A Suburban Office Space Available for Lease

- Two 60K+ s.f. Class A buildings
- Constructed in 2005
- Availability: 1,760 to 38,453 SF
- High ceilings and generous window lines
- Large, well furnished two-story lobbies
- High end materials and finishes

- Convenient location minutes from Doylestown
- Situated on 32-acre wooded site
- On-site amenities include 76 room hotel, restaurant, daycare and bank pad sites
- Approximately 4:1,000 parking ratio
- Easy access to nearby restaurants, parks, shopping, and entertainment

Video tour: bit.ly/StoneManorVideo













## Availability | 2700 Kelly Rd









# STONE CORPORATE CENTER

2600 & 2700 Kelly Rd Warrington, PA 18976 StoneManorCorporateCenter.com



#### Convenient suburban location

Stone Manor is located minutes from Doylestown with easy access to local amenities including nearby restaurants, parks, shopping, and entertainment.

miles to Doylesown

36 miles to Philadelphia

30 miles to Trenton, NJ places to eat and drink within four miles

Video tour: bit.ly/StoneManorVideo

#### **CONTACT:**

Patrick Grenko +1 215 399 1803 patrick.grenko@am.jll.com Tom Weitzel +1 215 399 1840

Although information has been obtained from sources deemed reliable, neither Owner nor JLL makes any guarantees, warranties or representations, express or implied, as to the completeness or accuracy as to the information contained herein. Any projections