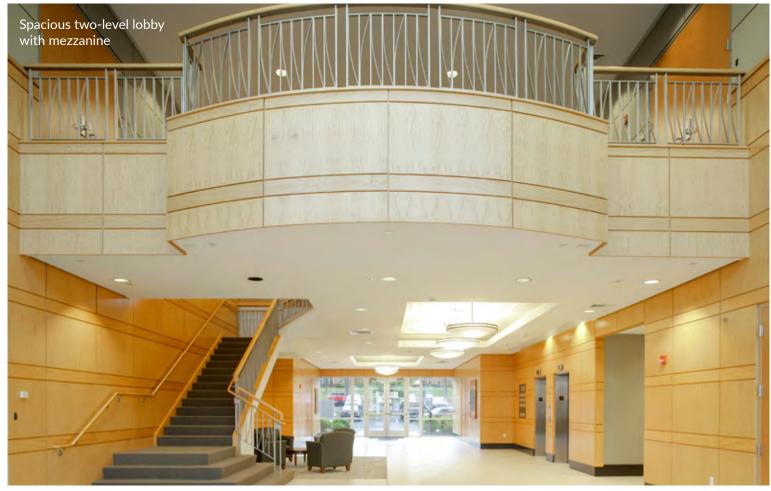

### Prime Class A Suburban Office Space Available for Lease

- Two 60K+ s.f. Class A buildings
- Constructed in 2005
- Availability: 1,760 to 38,453 SF
- High ceilings and generous window lines
- Large, well furnished two-story lobbies
- High end materials and finishes