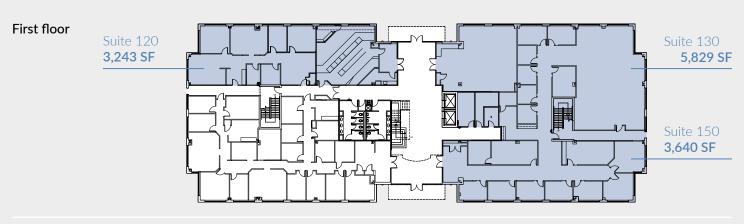

# STONE CORPORATE CENTER

2600 & 2700 Kelly Rd Warrington, PA 18976 StoneManorCorporateCenter.com



### Prime Class A Suburban Office Space Available for Lease

- Two 60K+ s.f. Class A buildings
- Constructed in 2005
- Availability: 1,760 to 38,453 SF
- High ceilings and generous window lines
- Large, well furnished two-story lobbies
- High end materials and finishes

- Convenient location minutes from Doylestown
- Situated on 32-acre wooded site
- On-site amenities include 76 room hotel, restaurant, daycare and bank pad sites
- Approximately 4:1,000 parking ratio
- Easy access to nearby restaurants, parks, shopping, and entertainment

Video tour: bit.ly/StoneManorVideo













## Availability | 2700 Kelly Rd









# STONE CORPORATE CENTER

2600 & 2700 Kelly Rd Warrington, PA 18976 StoneManorCorporateCenter.com



#### Convenient suburban location

Stone Manor is located minutes from Doylestown with easy access to local amenities including nearby restaurants, parks, shopping, and entertainment.

miles to Doylesown

36 miles to Philadelphia

30 miles to Trenton, NJ places to eat and drink within four miles

Video tour: bit.ly/StoneManorVideo

#### **CONTACT:**

Patrick Grenko +1 215 399 1803 patrick.grenko@am.jll.com Tom Weitzel +1 215 399 1840

Although information has been obtained from sources deemed reliable, neither Owner nor JLL makes any guarantees, warranties or representations, express or implied, as to the completeness or accuracy as to the information contained herein. Any projectio