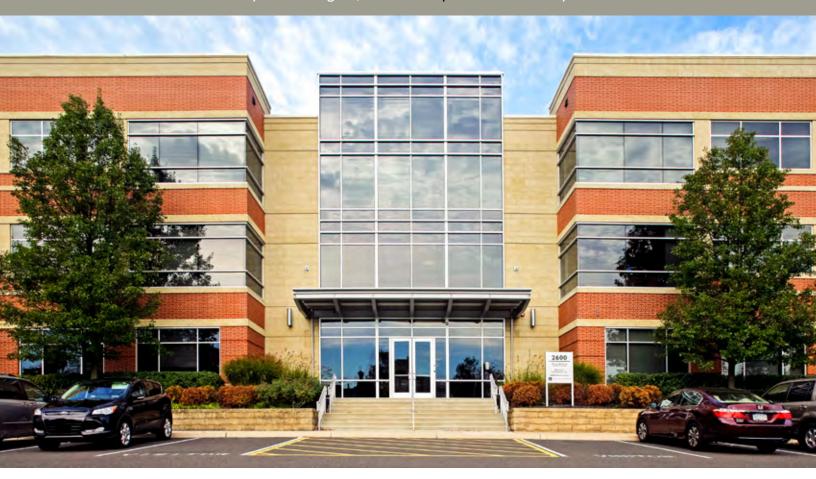

# STONE CORPORATE CENTER

2600 & 2700 Kelly Rd Warrington, PA 18976 StoneManorCorporateCenter.com

### Prime Class A Suburban Office Space Available for Lease

- Two 60K+ s.f. Class A buildings
- Constructed in 2005
- Availability: 1,760 to 38,453 SF
- High ceilings and generous window lines
- Large, well furnished two-story lobbies
- High end materials and finishes

- Convenient location minutes from Doylestown
- Situated on 32-acre wooded site
- On-site amenities include 76 room hotel, restaurant, daycare and bank pad sites
- Approximately 4:1,000 parking ratio
- Easy access to nearby restaurants, parks, shopping, and entertainment