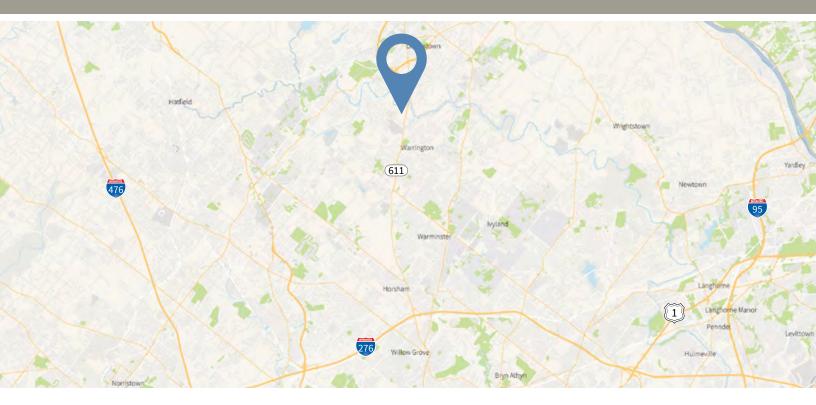

#### Convenient suburban location

Stone Manor is located minutes from Doylestown with easy access to local amenities including nearby restaurants, parks, shopping, and entertainment.

miles to Doylesown

36 miles to Philadelphia

30 miles to Trenton, NJ places to eat and drink within four miles

Video tour: bit.ly/StoneManorVideo