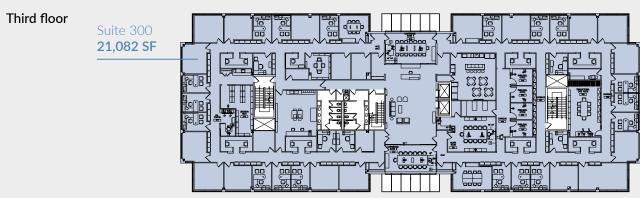

# STONE CORPORATE CENTER

2600 & 2700 Kelly Rd Warrington, PA 18976 StoneManorCorporateCenter.com



### Prime Class A Suburban Office Space Available for Lease

- Two 60K+ s.f. Class A buildings
- Constructed in 2005
- Availability: 1,760 to 38,453 SF
- High ceilings and generous window lines
- Large, well furnished two-story lobbies
- High end materials and finishes

- Convenient location minutes from Doylestown
- Situated on 32-acre wooded site
- On-site amenities include 76 room hotel, restaurant, daycare and bank pad sites
- Approximately 4:1,000 parking ratio
- Easy access to nearby restaurants, parks, shopping, and entertainment

Video tour: bit.ly/StoneManorVideo













## Availability | 2700 Kelly Rd









# STONE CORPORATE CENTER

2600 & 2700 Kelly Rd Warrington, PA 18976 StoneManorCorporateCenter.com



#### Convenient suburban location

Stone Manor is located minutes from Doylestown with easy access to local amenities including nearby restaurants, parks, shopping, and entertainment.

miles to Doylesown

36 miles to Philadelphia

30 miles to Trenton, NJ places to eat and drink within four miles

Video tour: bit.ly/StoneManorVideo

#### **CONTACT:**

Patrick Grenko +1 215 399 1803 patrick.grenko@am.jll.com Tom Weitzel +1 215 399 1840

Although information has been obtained from sources deemed reliable, neither Owner nor JLL makes any guarantees, warranties or representations, express or implied, as to the completeness or accuracy as to the information contained herein. Any projections,